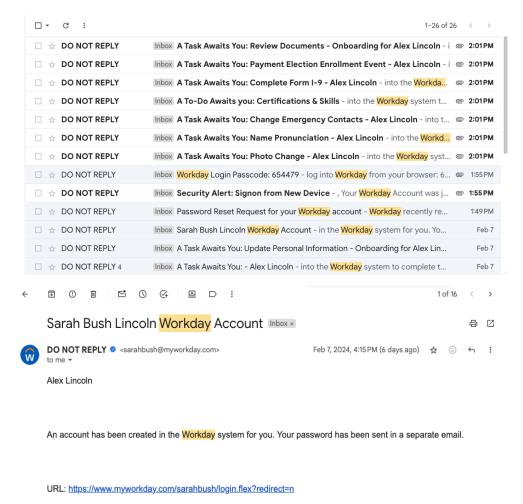

## Logging in to Workday

Pre-Hire User Guide - Computer

- 1. You will begin to receive multiple emails from Workday. Locate the emails titled "Sarah Bush Lincoln Workday Account" and "Sarah Bush Lincoln Password".
- 2. Click the link embedded in the email. Select "Pre-hires & Previous SBLHS Employees"
- 3. Login with the username and password provided. You will be prompted to change your password upon first login.
- 4. Next, you will be prompted to set up email authentication. Chose "Set up Now", then "Send to Email." Return to your email to retrieve verification code. Enter the verification code and select "Continue".

| , in the second second                                                                  |  |
|-----------------------------------------------------------------------------------------|--|
| Enter Verification Code                                                                 |  |
| We sent a verification code to                                                          |  |
| ale*****ve8@gmail.com. Enter this code to verify this email address.  Verification Code |  |
| verification Code                                                                       |  |
| Continue                                                                                |  |
| Back                                                                                    |  |