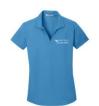

## **SBL Attire Document**

Role: Clerical Roles

Attire: Sarah Bush Lincoln Blue Polo Top w/Black Pants

Role: Care Partner/CCU Tech/ED Tech/Pt Care Tech

Attire: Eggplant Scrubs

Role: Laboratory

Attire: Charcoal Scrubs